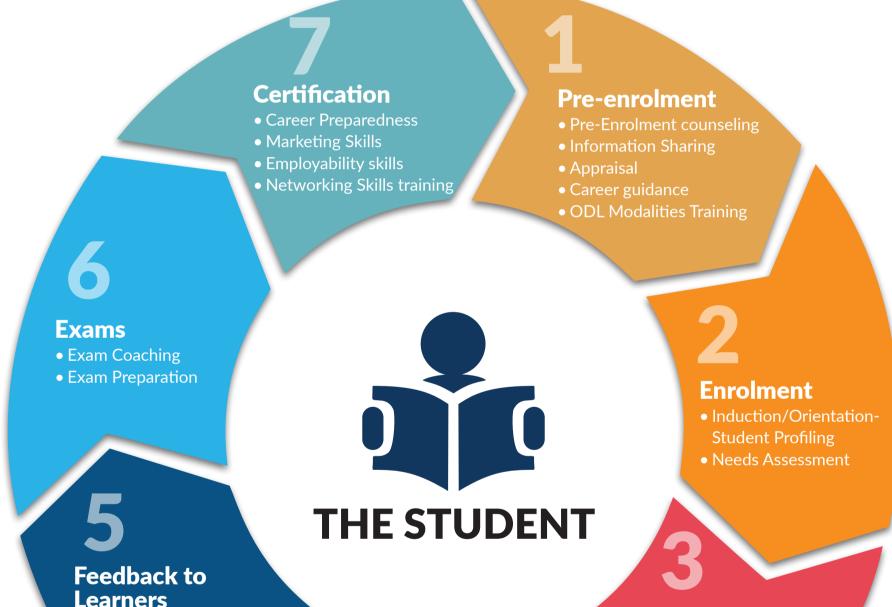

## SERVICES AROUND THE STUDY CYCLE

Academic Progress Monitoring
Student Motivation

### Studying

- Consultation & Collaboration
  Academic & Psychosocial Counseling
  Advocacy, & learner support
- Networking & Referrals

#### Receipt of materials/ Course Content

- Learning styles & Study Skills Training
- Organisational Skills Training
- Student Motivation
- Student support/study
  - groups